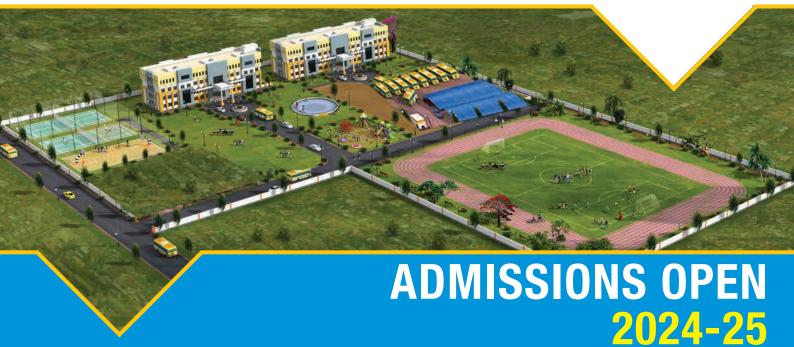

# SALIENT FEATURES

- 4 ACRES LUSHGREEN CAMPUS
- WORLD CLASS INFRASTRUCTURE
- DIGITALISED CLASSROOMS
- INDOOR AND OUTDOOR GAMES
- **RESOURCE CENTER LIBRARY**
- TRANSPORT FACILITY
- SAFE AND SECURE ENVIRONMENT
- MOBILE APP (MCB) WITH PARENT CONNECT FEATURE
- EXPERIENCED TEACHING FACULTY
- PARENT ORIENTATION PROGRAMS
- STUDENT CAREER COUNSELING
- SPECIALIZED CURRICULUM PLAN
- COMPETENCY BASED EDUCATION
- SKILL EDUCATION DESIGN THINKING AND INNOVATION IN CLASSES VI - VIII
- SKILL EDUCATION- FINANCIAL LITERACY AND COMMUNICATION LAB
- FOCUS ON FOUNDATIONAL LITERACY AND NUMERACY (FLN)
- COMPETITIVE EXAM COACHING IIT-JEE / NEET / CA FOUNDATION / CLAT
- IIT FOUNDATION FROM CLASS VI
- ABACUS & VEDIC MATHS PROGRAM
- NCC SUB UNIT -1 (T) Girls Bn